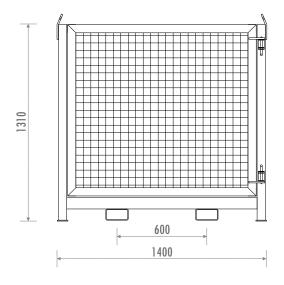

## **DESCRIPTION**

| Work Load Limit: | 2.0t (at 60° included sling angle) |
|------------------|------------------------------------|
| Tare Weight:     | 0.255t                             |
| Dimensions:      | 1400mm (W) x 1400mm (L) x 1385mm   |
| Finish:          | Y14 Golden Yellow                  |