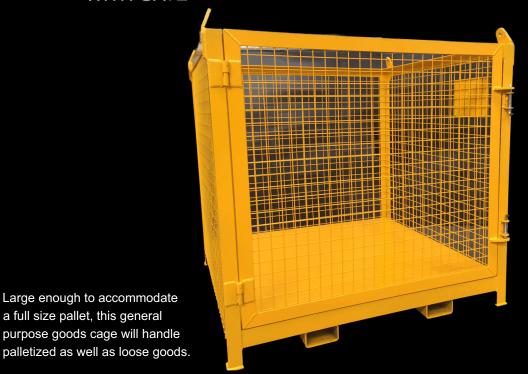

## **DESCRIPTION**

| Work Load Limit: | 2.0t (at 60° included sling angle) |
|------------------|------------------------------------|
| Tare Weight:     | 0.255t                             |
| Dimensions:      | 1400mm (W) x 1400mm (L) x 1385mm   |
| Finish:          | Y14 Golden Yellow                  |

## **PRODUCT ASSURANCE**

a full size pallet, this general

| Parent Standard:         | AS4991 |
|--------------------------|--------|
| Proof Load Testing       | Yes    |
| MPI Weld Inspection      | Yes    |
| Manufacturer's Guarantee | 1 Year |

- Simple yet solid construction.
- Forklift tyne pockets (140mm x 65mm)
- Australian designed and made.