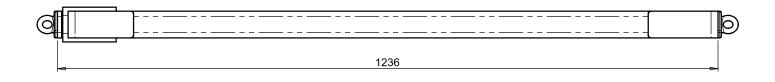

## SPECIFICATION

| Working Load Limit: | 2t per pair (at 60° included sling angle) |
|---------------------|-------------------------------------------|
| Tare Weight:        | 0.018t per pair (Excl. slings/shackles)   |
| Lift lugs suit:     | 1.5t Gr.S bow shackle                     |
| Suits:              | Standard 1.2m x 1.2m pallets              |
|                     |                                           |