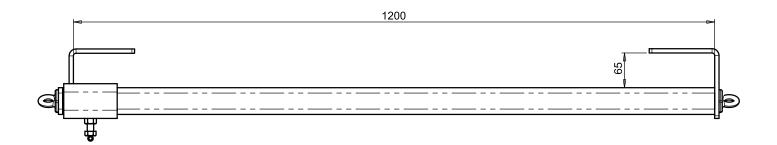

## SPECIFICATION

| Working Load Limit: | 2t per pair (at 60° included sling angle) |
|---------------------|-------------------------------------------|
| Tare Weight:        | 0.018t per pair (Excl. slings/shackles)   |
| Lift lugs suit:     | 1.5t Gr.S bow shackle                     |
| Suits:              | Standard 1.2m x 1.2m pallets              |
|                     |                                           |