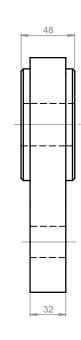

| SPECIFICATION            |                          |
|--------------------------|--------------------------|
| Working Load Limit:      | 10 TONNE                 |
| Tare Weight:             | 0.015 TONNE              |
| Lifting lug (top) suits: | 12t Grade S bow shackle  |
| Load lugs (lower) suit:  | 6.5t Grade S bow shackle |