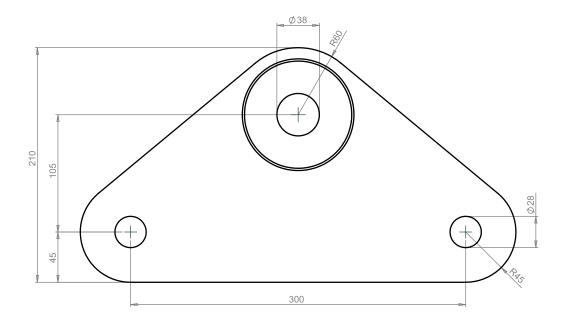

| SPECIFICATION            |                          |
|--------------------------|--------------------------|
| Working Load Limit:      | 10 TONNE                 |
| Tare Weight:             | 0.015 TONNE              |
| Lifting lug (top) suits: | 12t Grade S bow shackle  |
| Load lugs (lower) suit:  | 6.5t Grade S bow shackle |