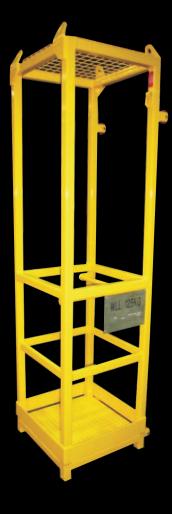

## **125**<sub>KG</sub> SINGLE PERSON WORKBOX

QUALITY LIFTING SOLUTIONS

This compact unit is ideal for use in situations where space is limited. The unit carries HW fixtures for attachment of safety harnesses, fully internal handrailing and the added protection of a mesh roof.

## DESCRIPTION

| Work Load Limit: | 125kg                  | F |
|------------------|------------------------|---|
| Tare Weight:     | 125kg                  | F |
| Dimensions:      | 600mm x 600mm x 2300mm | Ν |
| Finish:          | Y14 Golden Yellow      | Ν |