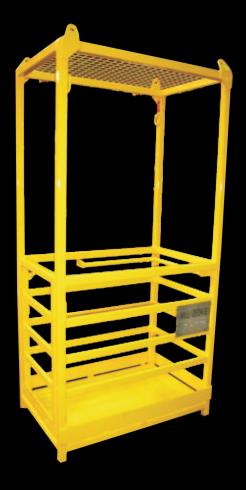

## 250 KG TWO PERSON WORKBOX

WITH ROOF

This cages continues to offer the narrow profile of the BMC1025 but with the added protection of a roof. The unit carries HW fixtures for attachment of safety harnesses and fully internal handrailing.

MAXIRIG PRODUCT CODE BMC1025-R

## **DESCRIPTION**

| Work Load Limit: | 250kg                               |
|------------------|-------------------------------------|
| Tare Weight:     | 300kg                               |
| Dimensions:      | 1200mm (L) x 750mm (W) x 2300mm (H) |
| Finish:          | Y14 Golden Yellow                   |