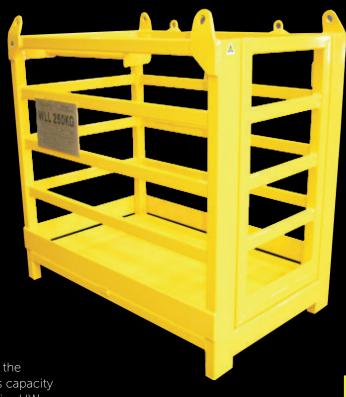

## 250 KG TWO PERSON WORKBOX

The most popular work cage in the Maxirig range, this unit balances capacity with a slim profile. The unit carries HW fixtures for attachment of safety harnesses and fully internal handrailing.

## **DESCRIPTION**

| Work Load Limit: | 250kg                               |
|------------------|-------------------------------------|
| Tare Weight:     | 250kg                               |
| Dimensions:      | 1200mm (L) x 750mm (W) x 1155mm (H) |
| Finish:          | Y14 Golden Yellow                   |