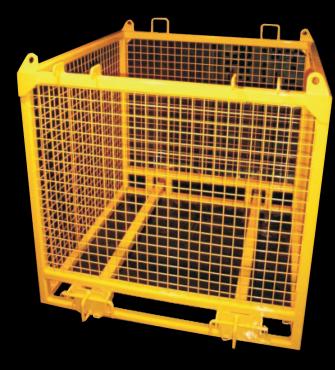

## **2t** BRICK PALLET LIFTING CAGE

A heavy duty unit, this device is designed to lift full packs of bricks on suitably rated pallets.

MAXIRIG PRODUCT CODE

## DESCRIPTION

| Work Load Limit: | 2 tonne                             |
|------------------|-------------------------------------|
| Tare Weight:     | 200 kg                              |
| Dimensions:      | 1356mm (W) x 1356m (L) x 1205mm (H) |
| Finish:          | Y14 Golden Yellow                   |

- Australian designed and made.
- / Features top & bottom tine storage locators.
- Full compliance with AS4991-2004. (including Marine Orders Part 32)

- Supplied with proof load test.
- Supplied with MPI welding report.