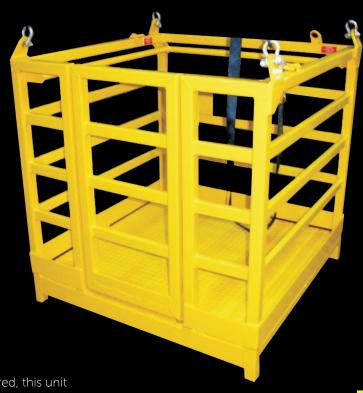

## 350 KG THREE PERSON WORKBOX

Where extra capacity is required, this unit accommodates 3 persons easily with space for tools and materials. The unit carries HW fixtures for attachment of safety harnesses and fully internal handrailing.

## **DESCRIPTION**

| Work Load Limit: | 350kg                                |
|------------------|--------------------------------------|
| Tare Weight:     | 350kg                                |
| Dimensions:      | 1200mm (W) x 1200mm (L) x 1155mm (H) |
| Finish:          | Y14 Golden Yellow                    |