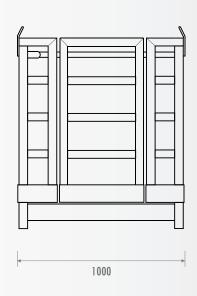

MAXIRIG PRODUCT CODE CMC2035

| Capacity:        | 3 Person / 350kg                                      |
|------------------|-------------------------------------------------------|
| Work Load Limit: | 300kg (excluding shackles or associated rigging gear) |
| Tare Weight:     | 1300kg                                                |
| Dimensions:      | 2000mm (L) x 1000mm (W) x 1155mm (H)                  |
| Finish:          | Y14 Golden Yellow                                     |
|                  |                                                       |