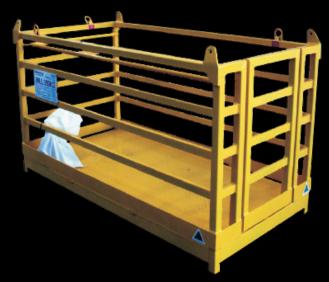

## 350 KG SUSPENDED WORK CAGE

Maintaining a slim profile, this unit is sized to accommodate three persons with sufficient space for a quantity of tools and materials. The unit carries forged Harris Walton fixtures for attachment of a safety harness and fully internal handrailing. Supplied with 2.3mtr dedicated multileg chain sling to suit.

MAXIRIG PRODUCT CODE CMC2035

| Capacity:        | 3 Person / 350kg                                      |
|------------------|-------------------------------------------------------|
| Work Load Limit: | 300kg (excluding shackles or associated rigging gear) |
| Tare Weight:     | 1300kg                                                |
| Dimensions:      | 2000mm (L) x 1000mm (W) x 1155mm (H)                  |
| Finish:          | Y14 Golden Yellow                                     |
|                  |                                                       |