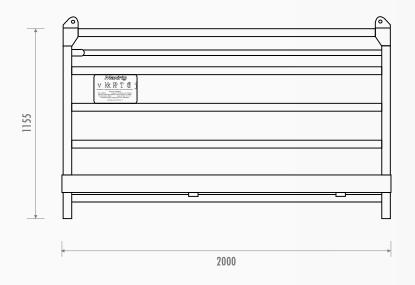

MAXIRIG PRODUCT CODE CMC2035

| Capacity:        | 3 Person / 350kg                                      |
|------------------|-------------------------------------------------------|
| Work Load Limit: | 300kg (excluding shackles or associated rigging gear) |
| Tare Weight:     | 1300kg                                                |
| Dimensions:      | 2000mm (L) x 1000mm (W) x 1155mm (H)                  |
| Finish:          | Y14 Golden Yellow                                     |
|                  |                                                       |