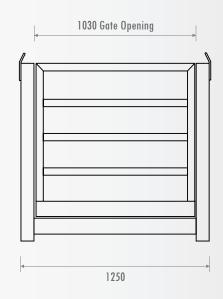

MAXIRIG PRODUCT CODE **DMC2050** 

| Capacity:        | 3 Person / 500kg                                      |
|------------------|-------------------------------------------------------|
| Work Load Limit: | 375kg (excluding shackles or associated rigging gear) |
| Tare Weight:     | 1750kg                                                |
| Dimensions:      | 2450mm (L) x 1250mm (W) x 1155mm (H)                  |
| Finish:          | Y14 Golden Yellow                                     |