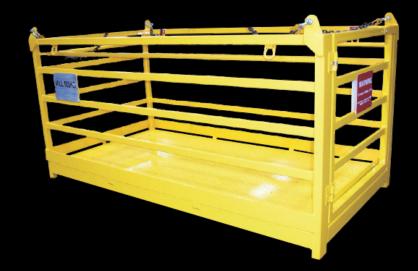

## THREE PERSON CRANE SUSPENDED RESCUE CAGE OUALITY LIFTING SOLUTION

This unit is sized to accommodate a stretcher bound person and 2 attendants. The unit carries forged Harris Walton fixtures for attachment of a safety harness and fully internal handrailing. Supplied with 5.5mtr dedicated multileg chain sling to suit. Gate opens outward to facilitate stretcher loading.

MAXIRIG PRODUCT CODE **DMC2050** 

| Capacity:        | 3 Person / 500kg                                      |
|------------------|-------------------------------------------------------|
| Work Load Limit: | 375kg (excluding shackles or associated rigging gear) |
| Tare Weight:     | 1750kg                                                |
| Dimensions:      | 2450mm (L) x 1250mm (W) x 1155mm (H)                  |
| Finish:          | Y14 Golden Yellow                                     |