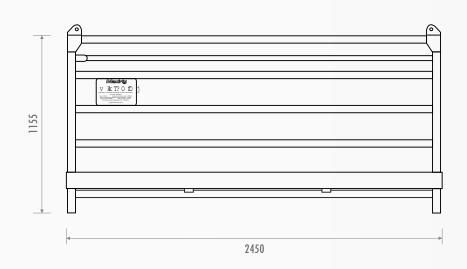

MAXIRIG PRODUCT CODE **DMC2050** 

| Capacity:        | 3 Person / 500kg                                      |
|------------------|-------------------------------------------------------|
| Work Load Limit: | 375kg (excluding shackles or associated rigging gear) |
| Tare Weight:     | 1750kg                                                |
| Dimensions:      | 2450mm (L) x 1250mm (W) x 1155mm (H)                  |
| Finish:          | Y14 Golden Yellow                                     |