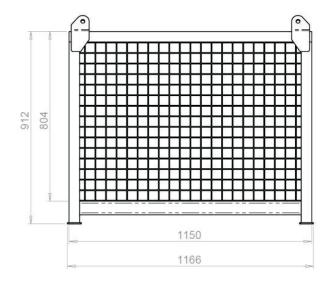

## DESCRIPTION

| Work Load Limit: | 2000kg (2t)                         |
|------------------|-------------------------------------|
| Tare Weight:     | 135kg                               |
| Dimensions:      | 1170mm (W) x 1170mm (L) x 990mm (H) |
| Finish:          | Y14 Golden Yellow                   |
|                  |                                     |