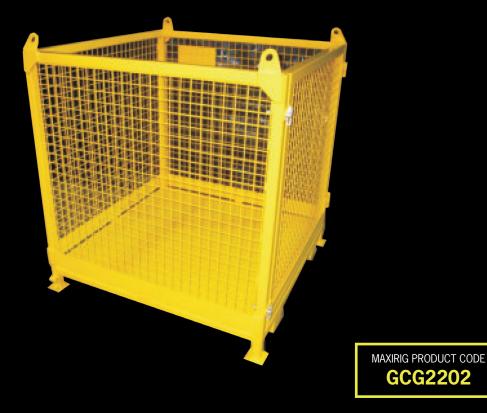

A general purpose goods cage designed for the carriage of loose goods.

## DESCRIPTION

| Work Load Limit: | 2000kg (2t)                         |
|------------------|-------------------------------------|
| Tare Weight:     | 135kg                               |
| Dimensions:      | 1170mm (W) x 1170mm (L) x 990mm (H) |
| Finish:          | Y14 Golden Yellow                   |
|                  |                                     |

- / Simple yet solid construction.
- Optional tyne pockets (140mm x 65mm)
- Australian designed and made.

WE PROVIDE SUPERIOR QUALITY LIFTING PRODUCTS AUSTRALIA WIDE

All Maxirig products are designed and manufactured in Australia by our highly skilled team of engineers and boilermakers.