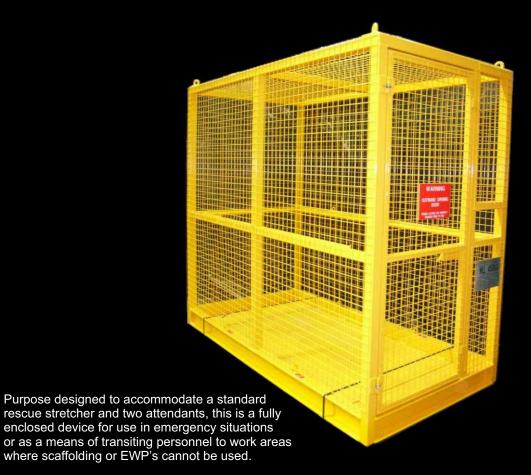

## 450 KG RESCUE CAGE

MAXIRIG PRODUCT CODE

DMC1045

## DESCRIPTION

| Work Load Limit: | 3 Person/450kg                       |
|------------------|--------------------------------------|
| Tare Weight:     | 550kg                                |
| Dimensions:      | 2530mm (L) x 1330mm (W) x 2265mm (H) |
| Standard Finish: | Painted (2 Pack Y14 Golden Yellow)   |

- ✓ Supplied with workcover design registration.
- Heavy duty spring loaded gate.
- Supplied with 4-leg chain sling to suit.
- Australian designed and made.

WE PROVIDE SUPERIOR QUALITY LIFTING PRODUCTS AUSTRALIA WIDE