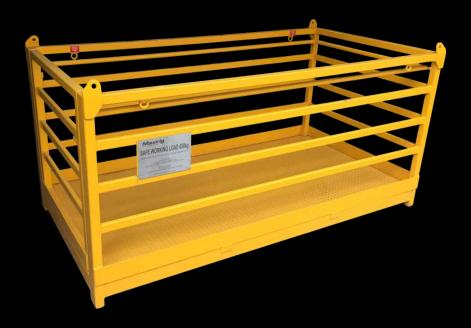

## 650 FOUR PERSON WORKBOX

The largest workbox in the range, this product offers space for 4 people including tools and equipment. The unit is fitted with rated fixtures for attachment of safety harnesses and fully internal handrailing.

## **DESCRIPTION**

| Work Load Limit: | 4 Person/650kg                       |
|------------------|--------------------------------------|
| Tare Weight:     | 375kg                                |
| Dimensions:      | 2450mm (L) x 1250mm (W) x 1155mm (H) |
| Standard Finish: | Painted (2 Pack Y14 Golden Yellow)   |