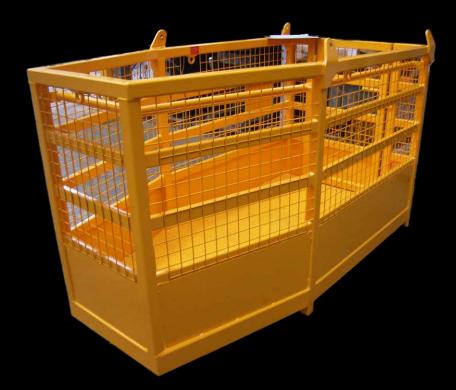

## 300 TWO PERSON OFFSET WORKBOX

Specially designed for access to difficult to reach areas, this cage offers a cantilevered floor. The unit is fitted with rated fixtures for attachment of safety harnesses and fully internal handrailing.

## **DESCRIPTION**

| Work Load Limit: | 2 Person/300kg                       |
|------------------|--------------------------------------|
| Tare Weight:     | 700kg                                |
| Dimensions:      | 2012mm (L) x 1020mm (W) x 1155mm (H) |
| Standard Finish: | Painted (2 Pack Y14 Golden Yellow)   |