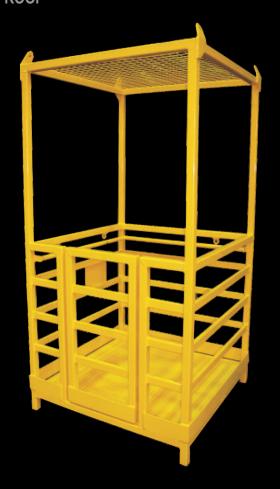

## 350 KG THREE PERSON WITH ROOF

This combines a large capacity with the added protection of a roof. The unit carries HW fixtures for attachment of safety harnesses and fully internal handrailing.

MAXIRIG PRODUCT CODE CMC1035-R

## **DESCRIPTION**

| Work Load Limit: | 350kg                                |
|------------------|--------------------------------------|
| Tare Weight:     | 390kg                                |
| Dimensions:      | 1200mm (W) x 1200mm (L) x 2300mm (H) |
| Finish:          | Y14 Golden Yellow                    |