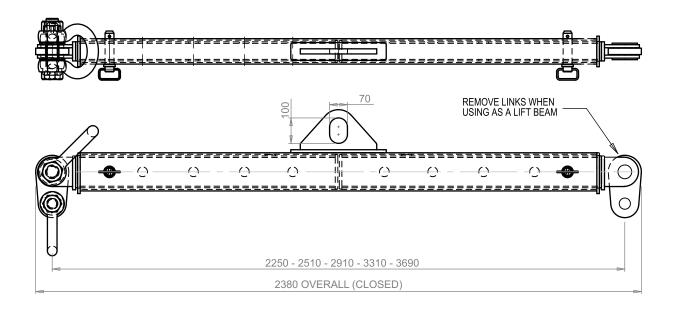

## 25t TELESCOPIC SPREADER BEAM

**SPECIFICATION** 

Tare Weight: 0.160t (Excl. slings/shackles)

Lifting lugs (top) suit: 25t Grade S bow shackle

Load lugs (lower) suit: 17t Grade S bow shackle

Centre lug suits: Crane Hook

**ASSURANCE** 

Compliance Standard: AS4991-2004

**Proof load tested:** Yes

NDT Weld Inspection: Yes

Standard Finish\*: Painted (G36 Green)

\*Other colours/finishes available on request

| Span WLL (at included sling angle) |                      |                                         |                                                                      | Approx. Sling Leg Length (Mtrs)                                                               |                                                                                                                                                                                                                                                                           |                                                                                                                                                                                                                                                                                                                             | Approx. Headroom (Mtrs)                                                                                                                                                                                                                                                                                                                                                       |                                                                                                                                                                                                                                                                                                                                                                                                                                 |                                                                                                                                                                                                                                                                                                                                                                                                                                                                                   |
|------------------------------------|----------------------|-----------------------------------------|----------------------------------------------------------------------|-----------------------------------------------------------------------------------------------|---------------------------------------------------------------------------------------------------------------------------------------------------------------------------------------------------------------------------------------------------------------------------|-----------------------------------------------------------------------------------------------------------------------------------------------------------------------------------------------------------------------------------------------------------------------------------------------------------------------------|-------------------------------------------------------------------------------------------------------------------------------------------------------------------------------------------------------------------------------------------------------------------------------------------------------------------------------------------------------------------------------|---------------------------------------------------------------------------------------------------------------------------------------------------------------------------------------------------------------------------------------------------------------------------------------------------------------------------------------------------------------------------------------------------------------------------------|-----------------------------------------------------------------------------------------------------------------------------------------------------------------------------------------------------------------------------------------------------------------------------------------------------------------------------------------------------------------------------------------------------------------------------------------------------------------------------------|
| 60°                                | 90°                  | 120°                                    | CENTRE<br>LIFT                                                       | 60°                                                                                           | 90°                                                                                                                                                                                                                                                                       | 120°                                                                                                                                                                                                                                                                                                                        | 60°                                                                                                                                                                                                                                                                                                                                                                           | 90°                                                                                                                                                                                                                                                                                                                                                                                                                             | 120°                                                                                                                                                                                                                                                                                                                                                                                                                                                                              |
| 25t                                | 14t                  | NA                                      | 2.7t                                                                 | 2.25                                                                                          | 1.6                                                                                                                                                                                                                                                                       | NA                                                                                                                                                                                                                                                                                                                          | 1.9                                                                                                                                                                                                                                                                                                                                                                           | 1.1                                                                                                                                                                                                                                                                                                                                                                                                                             | NA                                                                                                                                                                                                                                                                                                                                                                                                                                                                                |
| 25t                                | 14t                  | 8t                                      | 2.4t                                                                 | 2.51                                                                                          | 1.8                                                                                                                                                                                                                                                                       | 1.4                                                                                                                                                                                                                                                                                                                         | 2.2                                                                                                                                                                                                                                                                                                                                                                           | 1.3                                                                                                                                                                                                                                                                                                                                                                                                                             | 0.7                                                                                                                                                                                                                                                                                                                                                                                                                                                                               |
| 25t                                | 14t                  | 8t                                      | 2.1t                                                                 | 2.91                                                                                          | 2.1                                                                                                                                                                                                                                                                       | 1.7                                                                                                                                                                                                                                                                                                                         | 2.5                                                                                                                                                                                                                                                                                                                                                                           | 1.5                                                                                                                                                                                                                                                                                                                                                                                                                             | 0.8                                                                                                                                                                                                                                                                                                                                                                                                                                                                               |
| 25t                                | 14t                  | 8t                                      | 1.75t                                                                | 3.31                                                                                          | 2.3                                                                                                                                                                                                                                                                       | 1.9                                                                                                                                                                                                                                                                                                                         | 2.9                                                                                                                                                                                                                                                                                                                                                                           | 1.7                                                                                                                                                                                                                                                                                                                                                                                                                             | 1                                                                                                                                                                                                                                                                                                                                                                                                                                                                                 |
| 25t                                | 14t                  | 8t                                      | 1.65t                                                                | 3.69                                                                                          | 2.6                                                                                                                                                                                                                                                                       | 2.1                                                                                                                                                                                                                                                                                                                         | 3.2                                                                                                                                                                                                                                                                                                                                                                           | 1.8                                                                                                                                                                                                                                                                                                                                                                                                                             | 1.1                                                                                                                                                                                                                                                                                                                                                                                                                                                                               |
|                                    | 60 ° 25t 25t 25t 25t | 60° 90° 25t 14t 25t 14t 25t 14t 25t 14t | 60° 90° 120°<br>25t 14t NA<br>25t 14t 8t<br>25t 14t 8t<br>25t 14t 8t | 60° 90° 120° CENTRE LIFT  25t 14t NA 2.7t  25t 14t 8t 2.4t  25t 14t 8t 2.1t  25t 14t 8t 1.75t | 60°       90°       120°       CENTRE LIFT       60°         25t       14t       NA       2.7t       2.25         25t       14t       8t       2.4t       2.51         25t       14t       8t       2.1t       2.91         25t       14t       8t       1.75t       3.31 | 60°       90°       120°       CENTRE LIFT       60°       90°         25t       14t       NA       2.7t       2.25       1.6         25t       14t       8t       2.4t       2.51       1.8         25t       14t       8t       2.1t       2.91       2.1         25t       14t       8t       1.75t       3.31       2.3 | 60°       90°       120°       CENTRE LIFT       60°       90°       120°         25t       14t       NA       2.7t       2.25       1.6       NA         25t       14t       8t       2.4t       2.51       1.8       1.4         25t       14t       8t       2.1t       2.91       2.1       1.7         25t       14t       8t       1.75t       3.31       2.3       1.9 | 60°       90°       120°       CENTRE LIFT       60°       90°       120°       60°         25t       14t       NA       2.7t       2.25       1.6       NA       1.9         25t       14t       8t       2.4t       2.51       1.8       1.4       2.2         25t       14t       8t       2.1t       2.91       2.1       1.7       2.5         25t       14t       8t       1.75t       3.31       2.3       1.9       2.9 | 60°       90°       120°       CENTRE LIFT       60°       90°       120°       60°       90°         25t       14t       NA       2.7t       2.25       1.6       NA       1.9       1.1         25t       14t       8t       2.4t       2.51       1.8       1.4       2.2       1.3         25t       14t       8t       2.1t       2.91       2.1       1.7       2.5       1.5         25t       14t       8t       1.75t       3.31       2.3       1.9       2.9       1.7 |